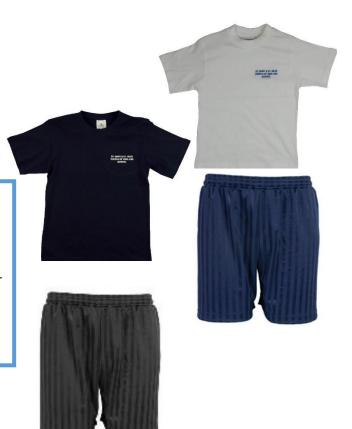

## PE Kit

- Navy or white t-shirt
- Black or navy shorts
- Trainers
- ✓ Jewellery MUST be removed prior to PE lessons. Children must be able to remove earrings.
- ✓ Long hair should be tied back.
- When swimming, children must wear swimming trunks or one piece swimming costumes. Bikinis are not acceptable.